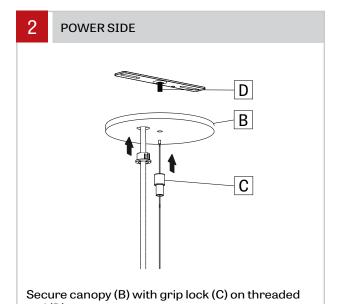

Locate ceiling mounting points according to supplied client drawing. Make a knot in the power cord (A) and then connect it to the ceiling power feed. Install cross bar to the junction box. Warning: Power must come from Single branch circuit.