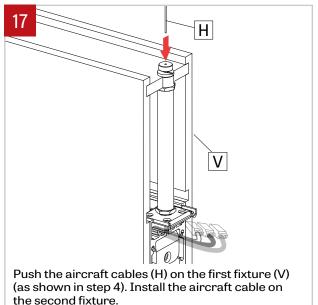

tion of the product, and the hazards involved. proper grounding is required for safety.

Ce produit doit être installé suivant le code national de l'électricité, ainsi que tous les codes locaux applicables, par une personne familière avec la construction et le fonctionnement du produit, ainsi que tous les risques qui y sont associés. la mise à terre électrique est obligatoire pour la sécurité.



Locate ceiling mounting points according to supplied client drawing. Make a knot in the power cord (A) and then connect it to the ceiling power feed. Install cross bar to the junction box. Warning: Power must come from Single branch circuit.









mounting.

### PENDANT - CABLE - INSTALLATION INSTRUCTIONS







each side.











### PENDANT - CABLE - INSTALLATION INSTRUCTIONS

















Keep them in a safe place.

#### PENDANT - CABLE - INSTALLATION INSTRUCTIONS









Connect wires between joining fixtures (V) and (Y) using wires connectors (Z). Push the connectors inside the second fixture (Y). Number of wires may vary.

Join fixtures using align pins as guide. Put back in place the provided screw (W) (using 3/16" Ball-End Screwdriver (AA) provided). Make sure that no wires or aircraft cable are placed in between the extrusions, preventing the fixtures to be joined. Tighten the screw (W) to pull the extrusions together.









### PENDANT - CABLE - INSTALLATION INSTRUCTIONS