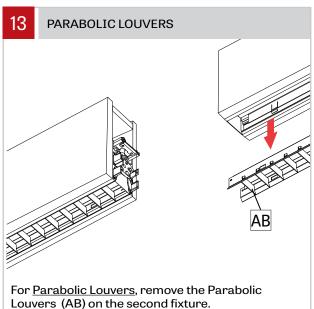

nd operation of the product, and the hazards involved. proper grounding is required for safety.

Ce produit doit être installé suivant le code national de l'électricité, ainsi que tous les codes locaux applicables, par une personne familière avec la construction et le fonctionnement du produit, ainsi que tous les risques qui y sont associés. la mise à terre électrique est obligatoire pour la sécurité.



Locate ceiling mounting points according to supplied client drawing. Make a knot in the power cord (A) and then connect it to the ceiling power feed. Install cross bar to the junction box. Warning: Power must come from Single branch circuit.









mounting.

### PENDANT - CABLE - INSTALLATION INSTRUCTIONS







each side.











### PENDANT - CABLE - INSTALLATION INSTRUCTIONS

















Keep them in a safe place.

#### PENDANT - CABLE - INSTALLATION INSTRUCTIONS









Connect wires between joining fixtures (V) and (Y) using wires connectors (Z). Push the connectors inside the second fixture (Y). Number of wires may vary.

Join fixtures using align pins as guide. Put back in place the provided screw (W) (using 3/16" Ball-End Screwdriver (AA) provided). Make sure that no wires or aircraft cable are placed in between the extrusions, preventing the fixtures to be joined. Tighten the screw (W) to pull the extrusions together.









### PENDANT - CABLE - INSTALLATION INSTRUCTIONS