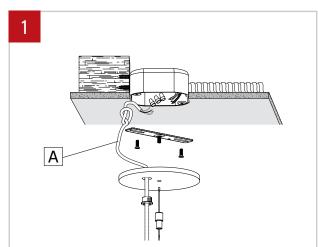

Locate ceiling mounting points according to supplied client drawing. Make a knot in the power cord (A) and then connect it to the ceiling power feed. Install cross bar to the junction box. Warning: Power must come from Single branch circuit.