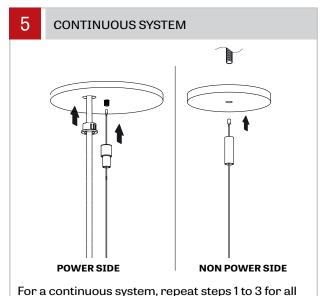

Locate ceiling mounting points according to supplied client drawing. Make a knot in the power cord (A) and then connect it to the ceiling power feed. Install cross bar to the junction box. Warning: Power must come from Single branch circuit.