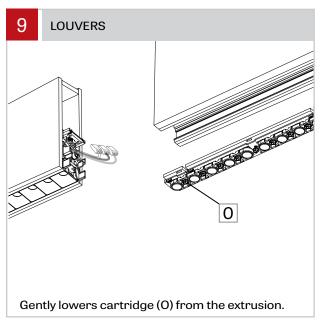

ble local codes, by a person familiar with the construction and operation of the product, and the hazards involved. proper grounding is required for safety.

Ce produit doit être installé suivant le code national de l'électricité, ainsi que tous les codes locaux applicables, par une personne familière avec la construction et le fonctionnement du produit, ainsi que tous les risques qui y sont associés. la mise à terre électrique est obligatoire pour la sécurité.



Locate ceiling mounting points according to supplied client drawing. Make a knot in the power cord (A) and then connect it to the ceiling power feed. Install cross bar to the junction box. Warning: Power must come from Single branch circuit.









mounting.

### PENDANT - CABLE - INSTALLATION INSTRUCTIONS







each side.











### PENDANT - CABLE - INSTALLATION INSTRUCTIONS

















Keep them in a safe place.

#### PENDANT - CABLE - INSTALLATION INSTRUCTIONS









Connect wires between joining fixtures (V) and (Y) using wires connectors (Z). Push the connectors inside the second fixture (Y). Number of wires may vary.

Join fixtures using align pins as guide. Put back in place the provided screw (W) (using 3/16" Ball-End Screwdriver (AA) provided). Make sure that no wires or aircraft cable are placed in between the extrusions, preventing the fixtures to be joined. Tighten the screw (W) to pull the extrusions together.









### PENDANT - CABLE - INSTALLATION INSTRUCTIONS