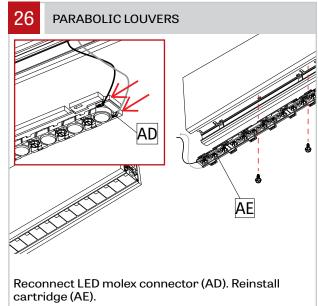

om Single branch circuit.









mounting.

### PENDANT - CABLE - INSTALLATION INSTRUCTIONS







each side.











### PENDANT - CABLE - INSTALLATION INSTRUCTIONS

















Keep them in a safe place.

#### PENDANT - CABLE - INSTALLATION INSTRUCTIONS









Connect wires between joining fixtures (V) and (Y) using wires connectors (Z). Push the connectors inside the second fixture (Y). Number of wires may vary.

Join fixtures using align pins as guide. Put back in place the provided screw (W) (using 3/16" Ball-End Screwdriver (AA) provided). Make sure that no wires or aircraft cable are placed in between the extrusions, preventing the fixtures to be joined. Tighten the screw (W) to pull the extrusions together.









### PENDANT - CABLE - INSTALLATION INSTRUCTIONS