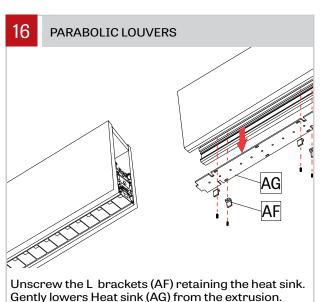

ration of the product, and the hazards involved. proper grounding is required for safety.

Ce produit doit être installé suivant le code national de l'électricité, ainsi que tous les codes locaux applicables, par une personne familière avec la construction et le fonctionnement du produit, ainsi que tous les risques qui y sont associés. la mise à terre électrique est obligatoire pour la sécurité.



Locate ceiling mounting points according to supplied client drawing. Make a knot in the power cord (A) and then connect it to the ceiling power feed. Install cross bar to the junction box. Warning: Power must come from Single branch circuit.









mounting.

### PENDANT - CABLE - INSTALLATION INSTRUCTIONS







each side.











### PENDANT - CABLE - INSTALLATION INSTRUCTIONS

















Keep them in a safe place.

#### PENDANT - CABLE - INSTALLATION INSTRUCTIONS









Connect wires between joining fixtures (V) and (Y) using wires connectors (Z). Push the connectors inside the second fixture (Y). Number of wires may vary.

Join fixtures using align pins as guide. Put back in place the provided screw (W) (using 3/16" Ball-End Screwdriver (AA) provided). Make sure that no wires or aircraft cable are placed in between the extrusions, preventing the fixtures to be joined. Tighten the screw (W) to pull the extrusions together.









### PENDANT - CABLE - INSTALLATION INSTRUCTIONS