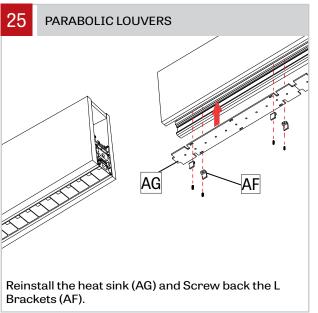

from Single branch circuit.









mounting.

### PENDANT - CABLE - INSTALLATION INSTRUCTIONS







each side.











### PENDANT - CABLE - INSTALLATION INSTRUCTIONS

















Keep them in a safe place.

#### PENDANT - CABLE - INSTALLATION INSTRUCTIONS









Connect wires between joining fixtures (V) and (Y) using wires connectors (Z). Push the connectors inside the second fixture (Y). Number of wires may vary.

Join fixtures using align pins as guide. Put back in place the provided screw (W) (using 3/16" Ball-End Screwdriver (AA) provided). Make sure that no wires or aircraft cable are placed in between the extrusions, preventing the fixtures to be joined. Tighten the screw (W) to pull the extrusions together.









### PENDANT - CABLE - INSTALLATION INSTRUCTIONS