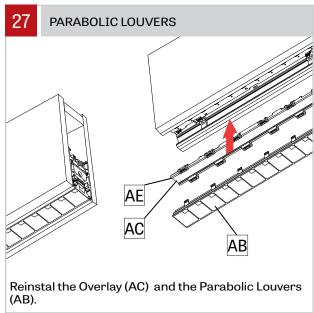

Single branch circuit.









mounting.

### PENDANT - CABLE - INSTALLATION INSTRUCTIONS







each side.











### PENDANT - CABLE - INSTALLATION INSTRUCTIONS

















Keep them in a safe place.

#### PENDANT - CABLE - INSTALLATION INSTRUCTIONS









Connect wires between joining fixtures (V) and (Y) using wires connectors (Z). Push the connectors inside the second fixture (Y). Number of wires may vary.

Join fixtures using align pins as guide. Put back in place the provided screw (W) (using 3/16" Ball-End Screwdriver (AA) provided). Make sure that no wires or aircraft cable are placed in between the extrusions, preventing the fixtures to be joined. Tighten the screw (W) to pull the extrusions together.









### PENDANT - CABLE - INSTALLATION INSTRUCTIONS