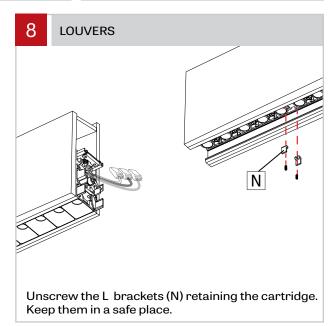

cable local codes, by a person familiar with the construction and operation of the product, and the hazards involved. proper grounding is required for safety.

Ce produit doit être installé suivant le code national de l'électricité, ainsi que tous les codes locaux applicables, par une personne familière avec la construction et le fonctionnement du produit, ainsi que tous les risques qui y sont associés. la mise à terre électrique est obligatoire pour la sécurité.



Locate ceiling mounting points according to supplied client drawing. Make a knot in the power cord (A) and then connect it to the ceiling power feed. Install cross bar to the junction box. Warning: Power must come from Single branch circuit.









mounting.

### PENDANT - CABLE - INSTALLATION INSTRUCTIONS







each side.











### PENDANT - CABLE - INSTALLATION INSTRUCTIONS

















Keep them in a safe place.

#### PENDANT - CABLE - INSTALLATION INSTRUCTIONS









Connect wires between joining fixtures (V) and (Y) using wires connectors (Z). Push the connectors inside the second fixture (Y). Number of wires may vary.

Join fixtures using align pins as guide. Put back in place the provided screw (W) (using 3/16" Ball-End Screwdriver (AA) provided). Make sure that no wires or aircraft cable are placed in between the extrusions, preventing the fixtures to be joined. Tighten the screw (W) to pull the extrusions together.









### PENDANT - CABLE - INSTALLATION INSTRUCTIONS