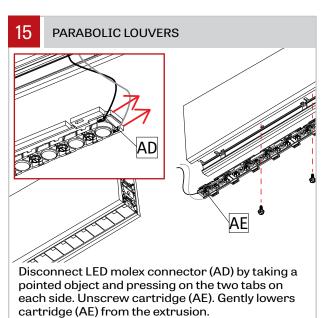

peration of the product, and the hazards involved. proper grounding is required for safety.

Ce produit doit être installé suivant le code national de l'électricité, ainsi que tous les codes locaux applicables, par une personne familière avec la construction et le fonctionnement du produit, ainsi que tous les risques qui y sont associés. la mise à terre électrique est obligatoire pour la sécurité.



Locate ceiling mounting points according to supplied client drawing. Make a knot in the power cord (A) and then connect it to the ceiling power feed. Install cross bar to the junction box. Warning: Power must come from Single branch circuit.









mounting.

### PENDANT - CABLE - INSTALLATION INSTRUCTIONS







each side.











### PENDANT - CABLE - INSTALLATION INSTRUCTIONS

















Keep them in a safe place.

#### PENDANT - CABLE - INSTALLATION INSTRUCTIONS









Connect wires between joining fixtures (V) and (Y) using wires connectors (Z). Push the connectors inside the second fixture (Y). Number of wires may vary.

Join fixtures using align pins as guide. Put back in place the provided screw (W) (using 3/16" Ball-End Screwdriver (AA) provided). Make sure that no wires or aircraft cable are placed in between the extrusions, preventing the fixtures to be joined. Tighten the screw (W) to pull the extrusions together.









### PENDANT - CABLE - INSTALLATION INSTRUCTIONS