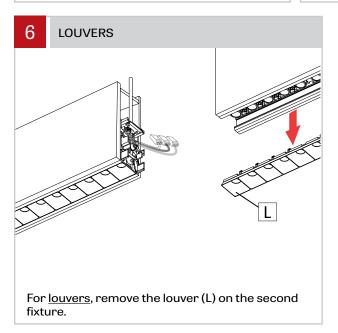

de and all applicable local codes, by a person familiar with the construction and operation of the product, and the hazards involved. proper grounding is required for safety.

Ce produit doit être installé suivant le code national de l'électricité, ainsi que tous les codes locaux applicables, par une personne familière avec la construction et le fonctionnement du produit, ainsi que tous les risques qui y sont associés. la mise à terre électrique est obligatoire pour la sécurité.



Locate ceiling mounting points according to supplied client drawing. Make a knot in the power cord (A) and then connect it to the ceiling power feed. Install cross bar to the junction box. Warning: Power must come from Single branch circuit.









mounting.

### PENDANT - CABLE - INSTALLATION INSTRUCTIONS







each side.











### PENDANT - CABLE - INSTALLATION INSTRUCTIONS

















Keep them in a safe place.

#### PENDANT - CABLE - INSTALLATION INSTRUCTIONS









Connect wires between joining fixtures (V) and (Y) using wires connectors (Z). Push the connectors inside the second fixture (Y). Number of wires may vary.

Join fixtures using align pins as guide. Put back in place the provided screw (W) (using 3/16" Ball-End Screwdriver (AA) provided). Make sure that no wires or aircraft cable are placed in between the extrusions, preventing the fixtures to be joined. Tighten the screw (W) to pull the extrusions together.









### PENDANT - CABLE - INSTALLATION INSTRUCTIONS