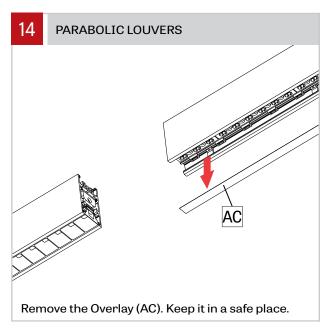

operation of the product, and the hazards involved. proper grounding is required for safety.

Ce produit doit être installé suivant le code national de l'électricité, ainsi que tous les codes locaux applicables, par une personne familière avec la construction et le fonctionnement du produit, ainsi que tous les risques qui y sont associés. la mise à terre électrique est obligatoire pour la sécurité.



Locate ceiling mounting points according to supplied client drawing. Make a knot in the power cord (A) and then connect it to the ceiling power feed. Install cross bar to the junction box. Warning: Power must come from Single branch circuit.









mounting.

### PENDANT - CABLE - INSTALLATION INSTRUCTIONS







each side.











### PENDANT - CABLE - INSTALLATION INSTRUCTIONS

















Keep them in a safe place.

#### PENDANT - CABLE - INSTALLATION INSTRUCTIONS









Connect wires between joining fixtures (V) and (Y) using wires connectors (Z). Push the connectors inside the second fixture (Y). Number of wires may vary.

Join fixtures using align pins as guide. Put back in place the provided screw (W) (using 3/16" Ball-End Screwdriver (AA) provided). Make sure that no wires or aircraft cable are placed in between the extrusions, preventing the fixtures to be joined. Tighten the screw (W) to pull the extrusions together.









### PENDANT - CABLE - INSTALLATION INSTRUCTIONS