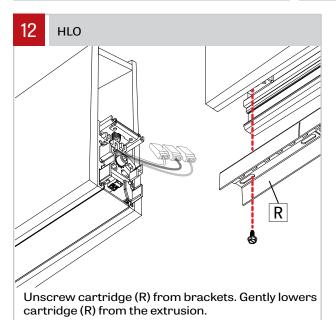

and operation of the product, and the hazards involved. proper grounding is required for safety.

Ce produit doit être installé suivant le code national de l'électricité, ainsi que tous les codes locaux applicables, par une personne familière avec la construction et le fonctionnement du produit, ainsi que tous les risques qui y sont associés. la mise à terre électrique est obligatoire pour la sécurité.



Locate ceiling mounting points according to supplied client drawing. Make a knot in the power cord (A) and then connect it to the ceiling power feed. Install cross bar to the junction box. Warning: Power must come from Single branch circuit.









mounting.

### PENDANT - CABLE - INSTALLATION INSTRUCTIONS







each side.











### PENDANT - CABLE - INSTALLATION INSTRUCTIONS

















Keep them in a safe place.

#### PENDANT - CABLE - INSTALLATION INSTRUCTIONS









Connect wires between joining fixtures (V) and (Y) using wires connectors (Z). Push the connectors inside the second fixture (Y). Number of wires may vary.

Join fixtures using align pins as guide. Put back in place the provided screw (W) (using 3/16" Ball-End Screwdriver (AA) provided). Make sure that no wires or aircraft cable are placed in between the extrusions, preventing the fixtures to be joined. Tighten the screw (W) to pull the extrusions together.









### PENDANT - CABLE - INSTALLATION INSTRUCTIONS