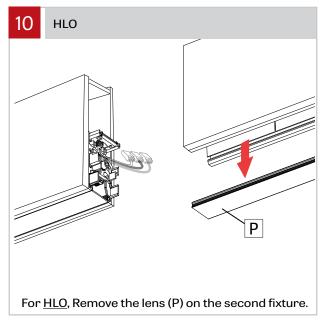

e local codes, by a person familiar with the construction and operation of the product, and the hazards involved. proper grounding is required for safety.

Ce produit doit être installé suivant le code national de l'électricité, ainsi que tous les codes locaux applicables, par une personne familière avec la construction et le fonctionnement du produit, ainsi que tous les risques qui y sont associés. la mise à terre électrique est obligatoire pour la sécurité.



Locate ceiling mounting points according to supplied client drawing. Make a knot in the power cord (A) and then connect it to the ceiling power feed. Install cross bar to the junction box. Warning: Power must come from Single branch circuit.









mounting.

### PENDANT - CABLE - INSTALLATION INSTRUCTIONS







each side.











### PENDANT - CABLE - INSTALLATION INSTRUCTIONS

















Keep them in a safe place.

#### PENDANT - CABLE - INSTALLATION INSTRUCTIONS









Connect wires between joining fixtures (V) and (Y) using wires connectors (Z). Push the connectors inside the second fixture (Y). Number of wires may vary.

Join fixtures using align pins as guide. Put back in place the provided screw (W) (using 3/16" Ball-End Screwdriver (AA) provided). Make sure that no wires or aircraft cable are placed in between the extrusions, preventing the fixtures to be joined. Tighten the screw (W) to pull the extrusions together.









### PENDANT - CABLE - INSTALLATION INSTRUCTIONS