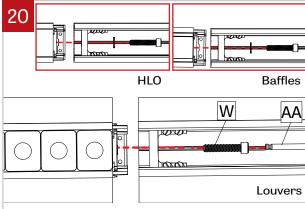

Join fixtures using align pins as guide. Put back in place the provided screw (W) (using 3/16" Ball-End Screwdriver (AA) provided). Make sure that no wires or aircraft cable are placed in between the extrusions, preventing the fixtures to be joined. Tighten the screw (W) to pull the extrusions together.