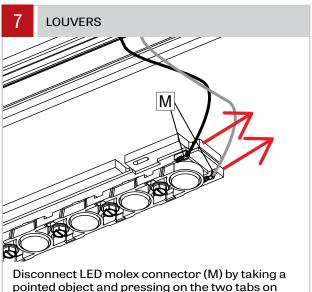

and all applicable local codes, by a person familiar with the construction and operation of the product, and the hazards involved. proper grounding is required for safety.

Ce produit doit être installé suivant le code national de l'électricité, ainsi que tous les codes locaux applicables, par une personne familière avec la construction et le fonctionnement du produit, ainsi que tous les risques qui y sont associés. la mise à terre électrique est obligatoire pour la sécurité.



Locate ceiling mounting points according to supplied client drawing. Make a knot in the power cord (A) and then connect it to the ceiling power feed. Install cross bar to the junction box. Warning: Power must come from Single branch circuit.









mounting.

### PENDANT - CABLE - INSTALLATION INSTRUCTIONS







each side.











### PENDANT - CABLE - INSTALLATION INSTRUCTIONS

















Keep them in a safe place.

#### PENDANT - CABLE - INSTALLATION INSTRUCTIONS









Connect wires between joining fixtures (V) and (Y) using wires connectors (Z). Push the connectors inside the second fixture (Y). Number of wires may vary.

Join fixtures using align pins as guide. Put back in place the provided screw (W) (using 3/16" Ball-End Screwdriver (AA) provided). Make sure that no wires or aircraft cable are placed in between the extrusions, preventing the fixtures to be joined. Tighten the screw (W) to pull the extrusions together.









### PENDANT - CABLE - INSTALLATION INSTRUCTIONS