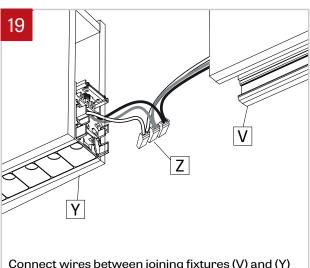

#### PENDANT - CABLE - INSTALLATION INSTRUCTIONS

Connect wires between joining fixtures (V) and (Y) using wires connectors (Z). Push the connectors inside the second fixture (Y). Number of wires may vary.