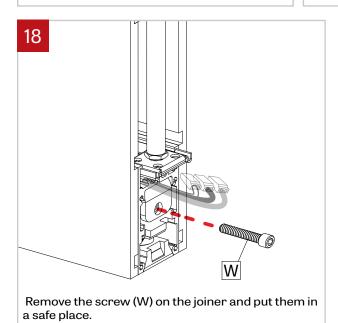

ty.

Ce produit doit être installé suivant le code national de l'électricité, ainsi que tous les codes locaux applicables, par une personne familière avec la construction et le fonctionnement du produit, ainsi que tous les risques qui y sont associés. la mise à terre électrique est obligatoire pour la sécurité.



Locate ceiling mounting points according to supplied client drawing. Make a knot in the power cord (A) and then connect it to the ceiling power feed. Install cross bar to the junction box. Warning: Power must come from Single branch circuit.









mounting.

### PENDANT - CABLE - INSTALLATION INSTRUCTIONS







each side.











### PENDANT - CABLE - INSTALLATION INSTRUCTIONS

















Keep them in a safe place.

#### PENDANT - CABLE - INSTALLATION INSTRUCTIONS









Connect wires between joining fixtures (V) and (Y) using wires connectors (Z). Push the connectors inside the second fixture (Y). Number of wires may vary.

Join fixtures using align pins as guide. Put back in place the provided screw (W) (using 3/16" Ball-End Screwdriver (AA) provided). Make sure that no wires or aircraft cable are placed in between the extrusions, preventing the fixtures to be joined. Tighten the screw (W) to pull the extrusions together.









### PENDANT - CABLE - INSTALLATION INSTRUCTIONS