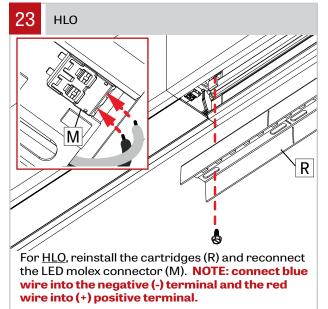

#### PENDANT - CABLE - INSTALLATION INSTRUCTIONS

Connect wires between joining fixtures (V) and (Y) using wires connectors (Z). Push the connectors inside the second fixture (Y). Number of wires may vary.