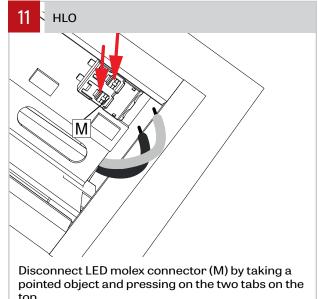

local codes, by a person familiar with the construction and operation of the product, and the hazards involved. proper grounding is required for safety.

Ce produit doit être installé suivant le code national de l'électricité, ainsi que tous les codes locaux applicables, par une personne familière avec la construction et le fonctionnement du produit, ainsi que tous les risques qui y sont associés. la mise à terre électrique est obligatoire pour la sécurité.



Locate ceiling mounting points according to supplied client drawing. Make a knot in the power cord (A) and then connect it to the ceiling power feed. Install cross bar to the junction box. Warning: Power must come from Single branch circuit.









mounting.

### PENDANT - CABLE - INSTALLATION INSTRUCTIONS







each side.











### PENDANT - CABLE - INSTALLATION INSTRUCTIONS

















Keep them in a safe place.

#### PENDANT - CABLE - INSTALLATION INSTRUCTIONS









Connect wires between joining fixtures (V) and (Y) using wires connectors (Z). Push the connectors inside the second fixture (Y). Number of wires may vary.

Join fixtures using align pins as guide. Put back in place the provided screw (W) (using 3/16" Ball-End Screwdriver (AA) provided). Make sure that no wires or aircraft cable are placed in between the extrusions, preventing the fixtures to be joined. Tighten the screw (W) to pull the extrusions together.









### PENDANT - CABLE - INSTALLATION INSTRUCTIONS