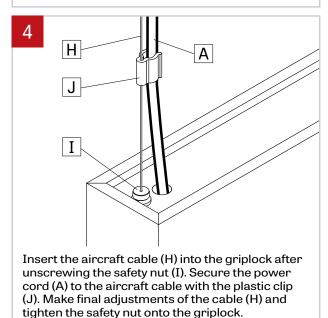

Locate ceiling mounting points according to supplied client drawing. Make a knot in the power cord (A) and then connect it to the ceiling power feed. Install cross bar to the junction box. Warning: Power must come from Single branch circuit.