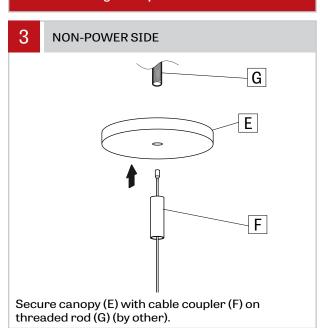

Locate ceiling mounting points according to supplied client drawing. Make a knot in the power cord (A) and then connect it to the ceiling power feed. Install cross bar to the junction box. Warning: Power must come from Single branch circuit.