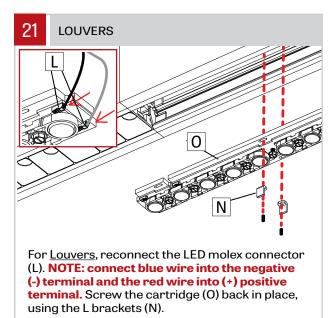

#### PENDANT - CABLE - INSTALLATION INSTRUCTIONS

Connect wires between joining fixtures (V) and (Y) using wires connectors (Z). Push the connectors inside the second fixture (Y). Number of wires may vary.